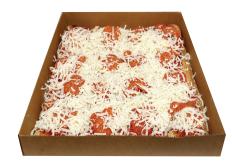

## REGULAR TRAY

(pepperoni & cheese) FULL TRAY 16 SLICES \$16.00 HALF TRAY 8 SLICES \$10.00 1 SLICE **\$1.25** 

## Regular Tray.

Original 1945 Square Cut Pizza comes w/Pepperoni AND COLD Cheese.